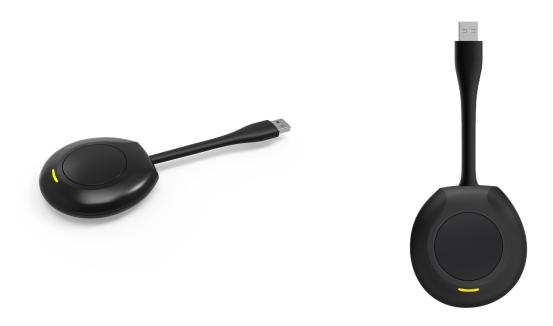

# Wireless Screen Mirroring Dongle For Interactive Smart Board / Flat Panel - IFP-WSHAREDONGLE

Model No: IFP-WSHAREDONGLE