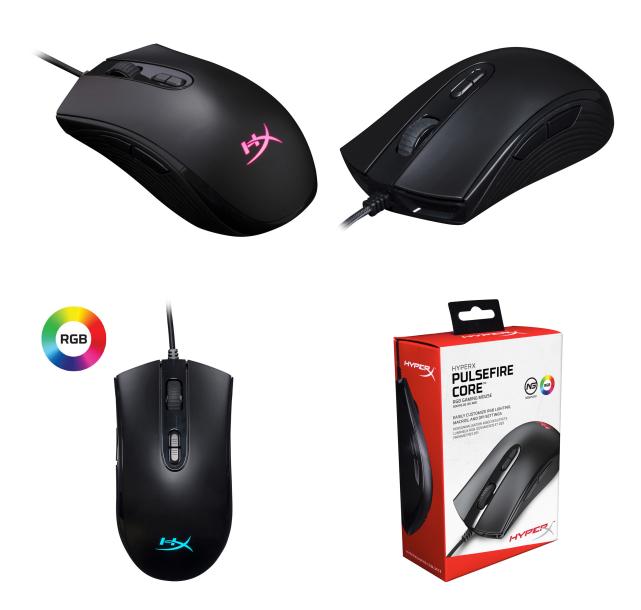

### **Specifications:**

- Model: HYX-PLOR-RGB-GM-MOUSE / 4P4F8AA
- Type: Gaming Mouse
- Lighting Effects: 1 lighting zone and 4 brightness levels
- Buttons: Buttons: 7 / Left, Right Button Durability: 20 million clicks
- Gaming Functions: Speed: 220 IPS
- Wireless Receiver Info: USB 2.0
- Movement Resolution: Resolution: Up to 6,200 DPI,DPI Presets: 800 / 1600 / 2400 / 3200 DPI
- Connectivity Technology: Wired
- Dimensions: Length: 41.30mm \* Width: 63.90mm
- Weight: Weight: 0.19lb
- Colors: Black
- Cable Length / Info: Cable Type: Attached, Braided
- Other Information: The HyperX Pulsefire Core<sup>TM</sup> delivers the essentials for gamers looking for a solid, comfortable, wired RGB gaming mouse. The Pixart 3327 optical sensor gives players precise, smooth tracking with no hardware acceleration, and has native DPI settings up to 6200 DPI. The ergonomically-designed Pulsefire Core has textured side grips for a comfortable, no-slip grip, and its symmetrical shape is suitable for both palm and claw grip. It features high-quality switches with crisp tactile feedback rated for up to 20 million clicks. Customize lighting, DPI settings, and macros for 7 programmable buttons with HyperX NGENUITY software and set your mouse up just the way you want it. The large skates on Pulsefire Core help deliver accurate aiming by giving you a smooth, controlled glide as you move the mouse.