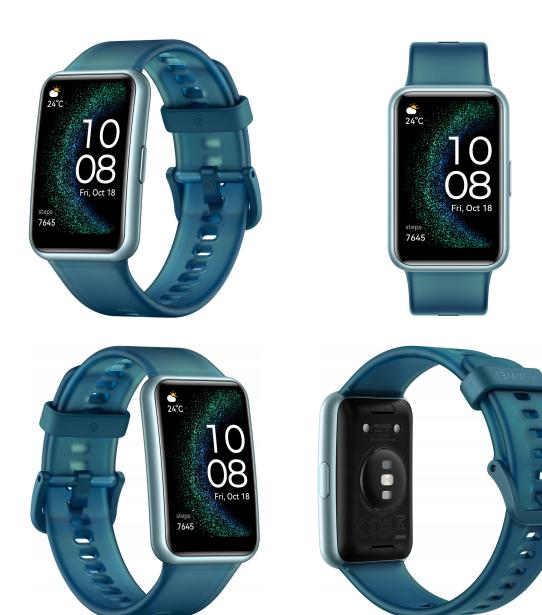

# **Huawei Watch Fit Special Edition (Forest Green)**

Model No: HU-WATCHFITB39-G

### **Specifications:**

- Type: Smart Watch
- Model: HUAWEI WATCH FIT Special Edition
- Network Technology: No
- Display Type: AMOLED Color Screen
- Display Size: 1.64 Inches
- Display Resolution: 456 × 280 Pixels, 326 ppi
- Body Dimensions:  $46 \text{ mm} \times 30 \text{ mm} \times 10.7 \text{ mm}$
- Body Weight: Approximately 21 g (Strap Excluded)
- Body Build: Polymer
- Body Protection: 5 ATM Water Resistant
- Stap Info: Silicone Strap
- SIM: No
- Platform OS: HarmonyOS 2.0
- System Requirements: Android 6.0 or Later+, iOS 9.0 or Later
- Loudspeaker: No
- Bluetooth: 2.4 GHz, BT5.0, BLE
- GPS: No
- NFC: No
- Monitoring: Heart Rate Monitoring Is Always On, TruSleep™,SpO?
- Sensors: 6-Axis IMU Sensor (Accelerometer Sensor, Gyroscope Sensor), Optical Heart Rate Sensor
- Waterproof: 5 ATM
- Battery Info: 180mAh
- Battery Charging: Magnetic Charging Thimble / 5V/1A
- Battery Life: 9 Days Of Maximum Usage / 6 Days Of Typical Usage / When AOD Is Enabled, The Battery Life Is 3 Days
- Colors: Forest Green
- Dimensions:  $46 \text{ mm} \times 30 \text{ mm} \times 10.7 \text{ mm}$  / Wrist Size: 130 210 mm
- Weight: Approximately 21 g (Strap Excluded)
- Other Information: Full Screen Touch + Side Button