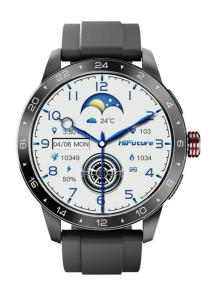

### **Specifications:**

- :Type: Smart Watch:Model: HiFuture Flex2
- :Display Type: Full HD IPS Display
- :Display Size: 1.39 inch
- :Display Resolution: 360 x 360 Pixels
- :Wireless: Wireless Calling
- :Waterproof: IP68 Waterproof
- :Battery Info: 300mAh
- :Battery Life: Up To 10 Days Of Battery Life
- :Colors: Black
- :Dimensions: 46x46x12.3mm
- :Weight: 55g
- :Other Information: Heart Rate Monitoring, Sleep Quality Analysis