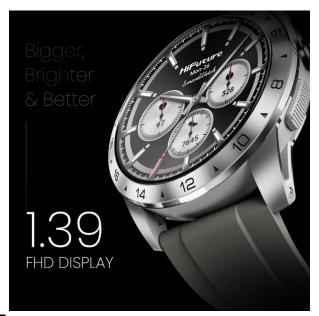

### **Specifications:**

- :Type: Smart Watch:Model: HiFuture Flex2
- :Display Type: Full HD IPS Display
- :Display Size: 1.39 inch
- :Display Resolution: 360 x 360 Pixels
- :Wireless: Wireless Calling
- :Waterproof: IP68 Waterproof
- :Battery Info: 300mAh
- :Battery Life: Up To 10 Days Of Battery Life
- :Colors: Black
- :Dimensions: 46x46x12.3mm
- :Weight: 55g
- :Other Information: Heart Rate Monitoring, Sleep Quality Analysis