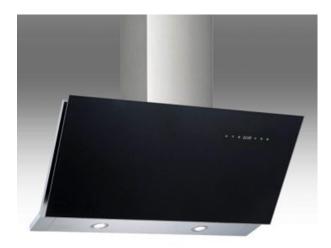

## Hafele HOOD - ESTA 90

Model No: HAF-533-87-294

- Type: Wall Mounted Hood
- Motors: Touch Control
- Functions: Glass
- Efficiency Other: Yes
- Colors: Black
- Dimensions: 900mm X 388-788mm X 465mm (WxHxD)
- Weight: 20

Date: 2025-04-02 05:38