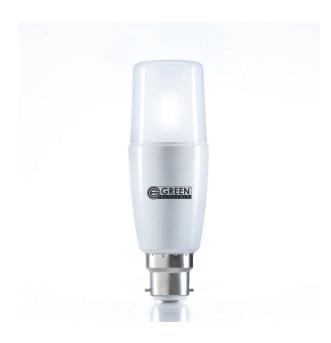

# Green Electric LED Tube Bulb 7W Warm White E27 (GE-GET7002-WW-E27)

- :Power / Wattage: 7W
- :Lumens: 650
- :Colour Temperature: Warm White
- :Pin / Screw / Cap Type: Pin Type-B22, Screw Type-E27
- :Ideal/Suitable For/Application Areas: Domestic Use
- :Dimensions: 610 mm x 28.7 mm
- :Weight: 118g