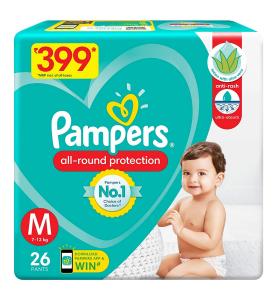

## Pampers Pants Medium 26 Pants (7-12 KG) - FMCG-PPM26

Model No: FMCG-PPM26

- Type: Baby Diapers / Pampers
- Size: Medium
- Weight Range: 7-12 KG
- Qty/Pcs: 26 Pants
- Materials: Absorbent Core: Elemental Chlorine-Free Fluff Pulp, Light Fragrance And Super Absorbent Polymer
- Materials: Absorbent Topsheet: Polypropylene And Polyester
- Materials:Soft Outer Cover: Polypropylene, Polyethylene
- Materials:Seams & Joints: Adhesives
- Materials:Fasteners & Leg Cuffs: Polypropylene And Elastics
- Materials:Skin Protecting Lotion: Petrolatum, Stearyl Alcohol, And Aloe Barbadensis Leaf Extract
- Special Features: The Double Leak Guard, Ultra Absorb
- Safety / Protection: Protect Your Baby's Delicate Skin From Diaper Rash And Irritation
- Other Information: We Take As Much Love And Care To Determine What Materials Are Not Included In Our Products As We Do To Evaluate The Materials That Go In Them. Adhesives Are Used In Many Common Baby Products, Including Clothing And Underwear. Ours Are Evaluated To Ensure They Are Safe, Solvent Free And Non-Sensitizing, And Also Tucked Away From Baby'S Skin. Our Elemental Chlorine-Free Fluff Pulp Is Sustainably Sourced, And The Polymer Helps Absorbs Wetness So Baby'S Skin Can Stay Dry.