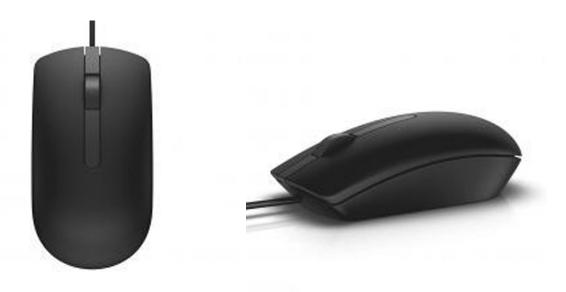

# **Dell Optical Wired Mouse MS116**

Model No: DELL-MOUSE

# **Specifications:**

• Model: DELL-MOUSE

• Type: Mouse

• Wireless Receiver: Dell Optical Wired Mouse MS116

• Movement Resolution: 1000 dpi

Movement Detection Technology: Optical Connectivity Technology: Wired - USB,

Weight: 3.07 ozColors: Black

• Cable Length / Info: 6 ft

Date: 2025-04-02 03:07