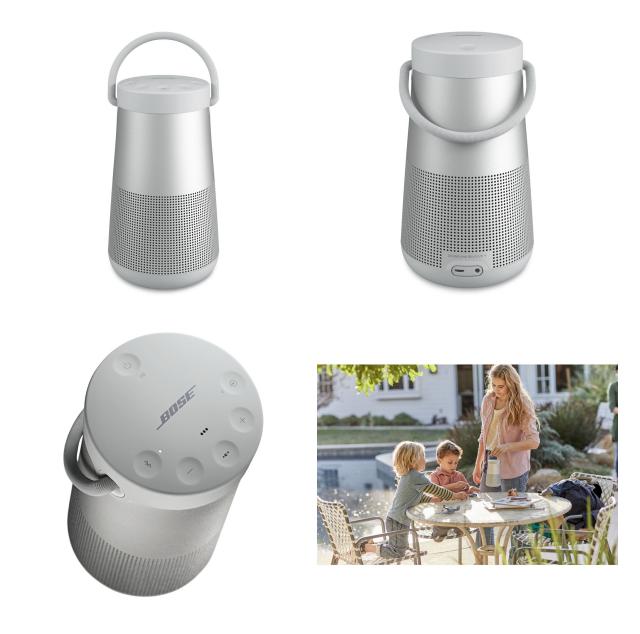

# Bose SoundLink Revolve II Plus Portable Bluetooth 360 Speaker (Luxe Silver)

Model No: BOSE-SLR2-SLV

### **Specifications:**

- :Name: Bose SoundLink Revolve II Plus Portable Bluetooth 360 Speaker (Luxe Silver)
- :Warranty: 1 Year
- :Type: Portable Bluetooth Speaker / Original Bose
- :Power Output: Not Specified
- :Speaker System: Wireless
- :Surround: N/A
- :Sound Features: 360° Sound For Consistent, Uniform Coverage
- :Display / Panel: No
- :Bluetooth: Bluetooth version: 4.1
- :NFC: Yes
- :Wifi: No
- :Ethernet: No
- :Tuner: No
- :Lighting Effects: No
- :Karaoke: No
- :Equalizer: No
- :Speaker / Woofer Specifications: 3" Full-Range Driver
- :Playable Discs (Audio): No
- :Playable Discs (Video): No
- :Convenience Features: Voice Assistant Voice Prompt / Google Assistant And Siri
- :Built / Design: IP55 For Dust And Water Resistance
- :Inputs: AUX IN (3.5 mm)
- :Memory Card / USB Support: No
- :Built-In Microphone: Yes / Speakerphone / Voice Assistant integration
- :Remote Control: N/A (App)
- :Play Time: 4 Hours
- :Charging Time: 4.5 Hours
- :Battery: Not Specified
- :Power Consumption: N/A
- :Power Source / Voltage: N/A

- :Dimensions: 5.97" H x 3.24" W x 3.24" D
- :Weight: (1.5 lbs)
- :Colors: Luxe Silver
- :Other Information: WATER AND DUST RESISTANT / Bose Connect App

Date: 2025-04-19 07:17