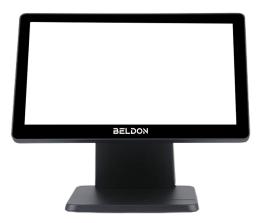

## **BELDON POS Core i5 Touch POS Terminal POSM900**

Model No: BN-POSM900-TOUCH

### **Specifications:**

- :Type: POS Thermal
- :Display: 15.6 INCH CAPACITIVE TOUCH DISPLAY
- :Touch: Yes
- :Processor: CORE i5 PROCCESSOR
- :Memory: 8GB RAM
- :Storage: 256GB SSD HARD DISK
- :Colors: Black