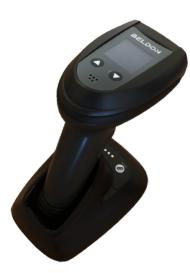

## **BELDON 1D And 2D Image Wireless Barcode Scanner With Cradle Base BSW109W**

Model No: BN-BSW109W-WLBARCODESCAN

### **Specifications:**

- Type: Wireless Barcode Scanner
- Communication Mode: 2.4G, BLUETOOTH AND USB-TYPE-B CABLE
- Power Source: SUPER BATTERY CAPACITY UP TO 2200MAH
- Battery Info: SUPER BATTERY CAPACITY UP TO 2200MAH
- Battery Charging: YES
- Colors: Black