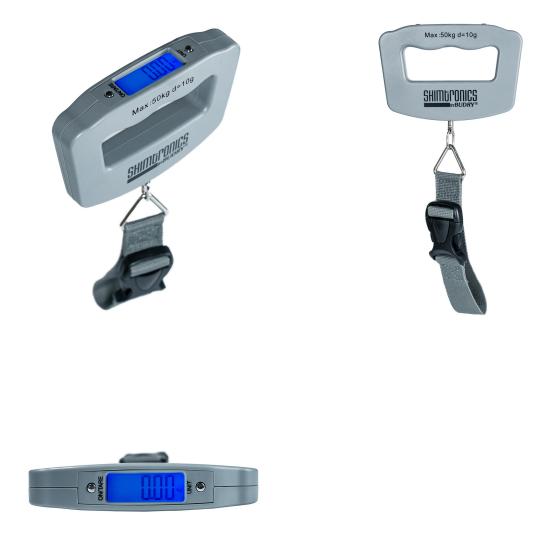

# Budry Shimtronics Luggage Weighing Scale OCS-LG - 50kg

Model No: BES-LG

### **Specifications:**

- Type: Luggage Weighing Scale
- Capacity: 50 Kg
- Weighing Range: 50 Kg
- Error Range: 10g
- Display: LCD Display With Blue Backlight
- Body / Surface Material: ABS Housing
- Special Features: Hold Feature To Capture Weight After Lifting
- Safety / Protection: High Strength Compact Firm Belt For Convenient Weighing
- Ideal/Suitable For: Household
- Power Source: Powered By 2 x AAA Batteries
- Colors: Grey With Black Belt
- Dimensions: 120 (W) x 80 (H) x 25(D) mm
- Other Information: This Scale Is Legally Not Valid To Be Used In Sales Counter, Automatic Power Off Function