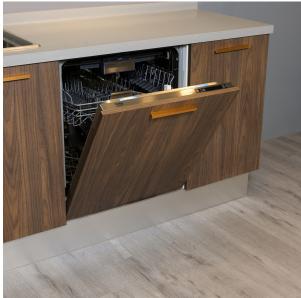

# Beko Fully Integrated Dishwasher DIN29X20

Model No: B-DIN29X20

## **Specifications:**

- Type: Built-In Dishwashers
- Noise Level: 44db
- Number of Programs: 9 Programs
- Cutlery Drawer: Yes
- Basket Layers: 4 Layers
- Body / Surface Material: Interior: Stainless Steel
  Place Setting Capacity: 14 Place-Setting Capacity
- Filter: Metal
- Wash Temperatures: 6 Temperatures
- Safety / Protection: Flood Protection (Aquasafe)
- Eco Settings / Energy Efficiency Class: A++
- Indicators: Rinse Aid Indicator, Salt Indicator
- Voltage: 220-240 V / 50 Hz
- Dimensions: 55x59.8x81.8 (deapth, width, height)
- Other Information: Automatic Wash Water Temperature Selection, Turbo Fan Active Heat Drying System, Number of Spray Arms: 3