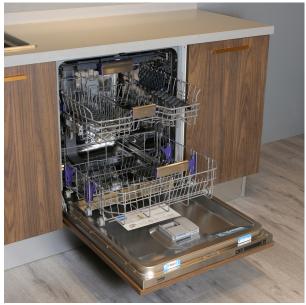

# Beko Fully Integrated Dishwasher DIN29X20

Model No: B-DIN29X20

## **Specifications:**

- Type: Built-In Dishwashers
- Noise Level: 44db
- Number of Programs: 9 Programs
- Cutlery Drawer: Yes
- Basket Layers: 4 Layers
- Body / Surface Material: Interior: Stainless Steel
  Place Setting Capacity: 14 Place-Setting Capacity
- Filter: Metal
- Wash Temperatures: 6 Temperatures
- Safety / Protection: Flood Protection (Aquasafe)
- Eco Settings / Energy Efficiency Class: A++
- Indicators: Rinse Aid Indicator, Salt Indicator
- Voltage: 220-240 V / 50 Hz
- Dimensions: 55x59.8x81.8 (deapth, width, height)
- Other Information: Automatic Wash Water Temperature Selection, Turbo Fan Active Heat Drying System, Number of Spray Arms: 3