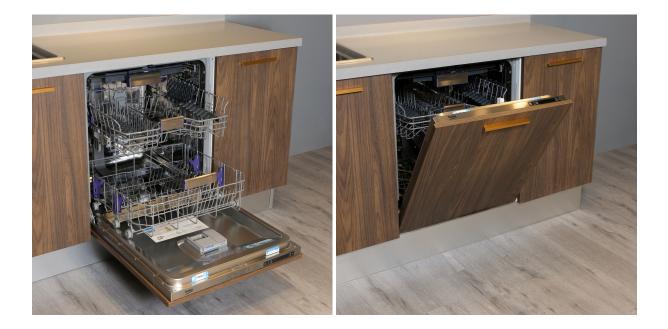

## **Beko Fully Integrated Dishwasher DIN29X20**

Model No: B-DIN29X20

- Type: Built-In Dishwashers
- Noise Level: 44db
- Number of Programs: 9 Programs
- Cutlery Drawer: Yes
- Basket Layers: 4 Layers
- Body / Surface Material: Interior: Stainless Steel
- Place Setting Capacity: 14 Place-Setting Capacity
- Filter: Metal
- Wash Temperatures: 6 Temperatures
- Safety / Protection: Flood Protection (Aquasafe)
- Eco Settings / Energy Efficiency Class: A++
- Indicators: Rinse Aid Indicator, Salt Indicator
- Voltage: 220-240 V / 50 Hz
- Dimensions: 55x59.8x81.8 (deapth, width, height)
- Other Information: Automatic Wash Water Temperature Selection, Turbo Fan Active Heat Drying System, Number of Spray Arms: 3