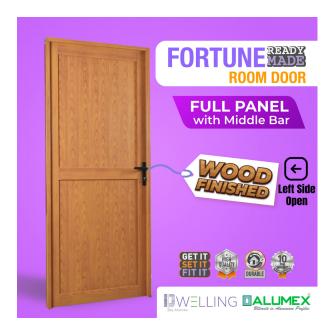

# **ALUMEX Fortune Room Door Full Aluminium Panel With Mullion - Left Opening (ALU-FOR003WF001L)**

Model No: ALU-FOR003WF001L

## **Specifications:**

- :Name: ALUMEX Fortune Room Door Full Aluminium Panel With Mullion Left Opening (ALU-FOR003WF001L)
- :Warranty: 10 Years Warranty (For Aluminium)
- :Type: Aluminium Doors
- :Opening: Left Opening
- :Panel Structure : Full Alluminum Panel With Mullion
- :Lock System: Single Point Handle Lock
- :Insert : 6mm Aluminium Panel
- :Outer Frame: 60mm
- :Dimensions: 925mm(W) x 2133mm(H)
- :Color: Wood Finish (Burma Teak)
- :Optional Features : Threshold & Architrave, Secondary Lock And Door Closer, Door Stopper