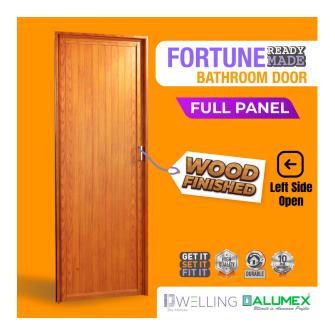

# **ALUMEX Fortune Full Aluminium Panel Bathroom Door Without Mullion - Left Opening (ALU-FOR001WF003L)**

Model No: ALU-FOR001WF003L

## **Specifications:**

- :Name: ALUMEX Fortune Full Aluminium Panel Bathroom Door Without Mullion Left Opening (ALU-FOR001WF003L)
- :Warranty: 10 Years Warranty (For Aluminium)
- :Type: Aluminium Doors
- :Opening: Left Opening
- :Panel Structure : Full Aluminium Panel :Lock System: Tower Bolt & Handle Lock
- :Insert : 6mm Aluminium Panel
- :Outer Frame: 50mm
- :Dimensions: 690mm(W) x 1905mm(H)
- :Color: Wood Finish (Burma Teak)
- :Optional Features : Threshold & Architrave, Secondary Lock And Door Closer, Door Stopper