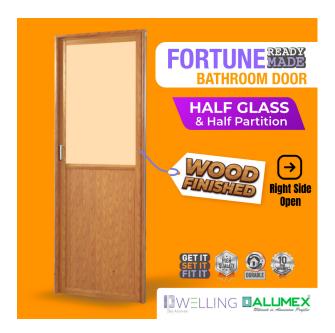

## **Specifications:**

- :Name: ALUMEX Fortune Bathroom Door Half Glass And Half Panel Right Opening (ALU-FOR001WF002R)
- :Warranty: 10 Years Warranty (For Aluminium)
- :Type: Aluminium Doors
- :Opening: Right Opening
- :Panel Structure : Half Glass & Half Panel:Lock System: Tower Bolt & Handle Lock
- :Insert : 6mm Aluminium Panel, 3mm Glass
- :Outer Frame: 50mm
- :Dimensions: 690mm(W) x 1905mm(H)
- :Color: Wood Finish (Burma Teak)
- :Optional Features : Threshold & Architrave, Secondary Lock And Door Closer, Door Stopper