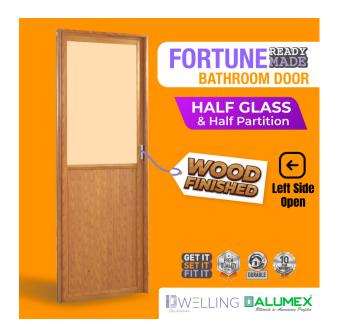

# ALUMEX Fortune Bathroom Door Half Glass And Half Panel - Left Opening (ALU-FOR001WF002L)

Model No: ALU-FOR001WF002L

### **Specifications:**

- :Name: ALUMEX Fortune Bathroom Door Half Glass And Half Panel Left Opening (ALU-FOR001WF002L)
- :Warranty: 10 Years Warranty (For Aluminium)
- :Type: Aluminium Doors
- :Opening: Left Opening
- :Panel Structure : Half Glass & Half Panel
- :Lock System: Tower Bolt & Handle Lock
- :Insert : 6mm Aluminium Panel, 3mm Glass
- :Outer Frame: 50mm
- :Dimensions: 690mm(W) x 1905mm(H)
- :Color: Wood Finish (Burma Teak)
- :Optional Features : Threshold & Architrave, Secondary Lock And Door Closer, Door Stopper