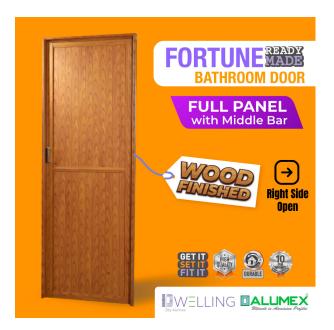

# **ALUMEX Fortune Bathroom Door Full Aluminium Panel With Mullion - Right Opening (ALU-FOR001WF001R)**

Model No: ALU-FOR001WF001R

## **Specifications:**

- :Name: ALUMEX Fortune Bathroom Door Full Aluminium Panel With Mullion Right Opening (ALU-FOR001WF001R)
- :Warranty: 10 Years Warranty (For Aluminium)
- :Type: Aluminium Doors
- :Opening: Right Opening
- :Panel Structure : Full Panel With Middle Bar
- :Lock System: Tower Bolt & Handle Lock
- :Insert : 6mm Aluminium Panel
- :Outer Frame: 50mm
- :Dimensions: 690mm(W) x 1905mm(H)
- :Color: Wood Finish (Burma Teak)
- :Optional Features : Threshold & Architrave, Secondary Lock And Door Closer, Door Stopper