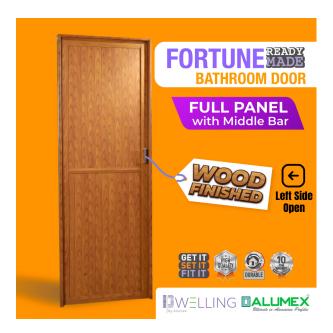

## **Specifications:**

- :Name: ALUMEX Fortune Bathroom Door Full Aluminium Panel With Mullion Left Opening (ALU-FOR001WF001L)
- :Warranty: 10 Years Warranty (For Aluminium)
- :Type: Aluminium Doors
- :Opening: Left Opening
- :Panel Structure : Full Panel With Middle Bar
- :Lock System: Tower Bolt & Handle Lock
- :Insert : 6mm Aluminium Panel
- :Outer Frame: 50mm
- :Dimensions: 690mm(W) x 1905mm(H)
- :Color: Wood Finish (Burma Teak)
- :Optional Features : Threshold & Architrave, Secondary Lock And Door Closer, Door Stopper