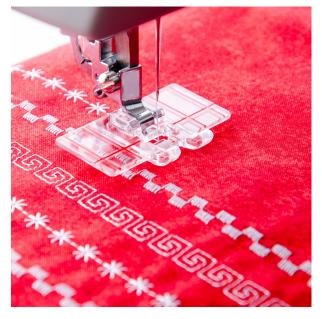

# SINGER

## **Singer Parallel Sewing Foot (250059813)**

Model No: 250059813







#### **Price:**

Rs. 1,216

### Warranty:

0 No(s) manufacturer warranty.

#### **Delivery:**

Delivery - Standard 3 To 5 Working Days.

- Delivery Within 3 Working Days For Colombo And Suburbs, 5 Working Days For Other Locations.
- For Any Invoice Up To Rs.9,999, A Delivery Rate Of Rs.500 Will Be Charged.
- For Any Invoice From Rs.10,000 To 19,999, A Delivery Rate Of Rs.700 Will Be Charged.
- For Any Invoice From Rs.20,000 To 49,999, A Delivery Rate Of Rs.900 Will Be Charged.
- For Any Invoice From Rs.50,000 To 99,999, A Delivery Rate Of Rs.1200 Will Be Charged.
- For Any Invoice From Rs.100,000 To 149,999, A Delivery Rate Of Rs.1500 Will Be Charged.
- For Any Invoice From Rs.150,000 And Above, A Delivery Rate Of Rs.2000 Will Be Charged.

Date: 2025-03-31 09:44