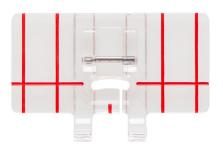

# SINGER

## **Singer Parallel Sewing Foot (250059813)**

Model No: 250059813







#### **Price:**

Rs. 1,216

### Warranty:

0 No(s) manufacturer warranty.

#### **Delivery:**

Delivery - Standard 3 To 5 Working Days.

- Delivery Within 3 Working Days For Colombo And Suburbs, 5 Working Days For Other Locations.
- For Any Invoice Up To Rs.9,999, A Delivery Rate Of Rs.500 Will Be Charged.
- For Any Invoice From Rs.10,000 To 19,999, A Delivery Rate Of Rs.700 Will Be Charged.
- For Any Invoice From Rs.20,000 To 49,999, A Delivery Rate Of Rs.900 Will Be Charged.
- For Any Invoice From Rs.50,000 To 99,999, A Delivery Rate Of Rs.1200 Will Be Charged.
- For Any Invoice From Rs.100,000 To 149,999, A Delivery Rate Of Rs.1500 Will Be Charged.
- For Any Invoice From Rs.150,000 And Above, A Delivery Rate Of Rs.2000 Will Be Charged.

Date: 2025-03-31 09:44