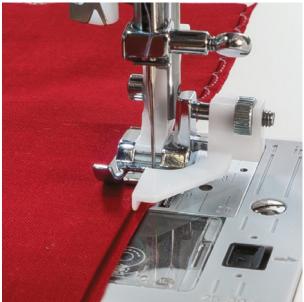

# SINGER

## Singer Blind Hem Foot (250059513)

Model No: 250059513







### **Price:**

Rs. 1,016

## Warranty:

0 No(s) manufacturer warranty.

#### **Delivery:**

Delivery - Standard 3 To 5 Working Days.

- Delivery Within 3 Working Days For Colombo And Suburbs, 5 Working Days For Other Locations.
- For Any Invoice Up To Rs.9,999, A Delivery Rate Of Rs.500 Will Be Charged.
- For Any Invoice From Rs.10,000 To 19,999, A Delivery Rate Of Rs.700 Will Be Charged.
- For Any Invoice From Rs.20,000 To 49,999, A Delivery Rate Of Rs.900 Will Be Charged.
- For Any Invoice From Rs.50,000 To 99,999, A Delivery Rate Of Rs.1200 Will Be Charged.
- For Any Invoice From Rs.100,000 To 149,999, A Delivery Rate Of Rs.1500 Will Be Charged.
- For Any Invoice From Rs.150,000 And Above, A Delivery Rate Of Rs.2000 Will Be Charged.

Date: 2025-03-31 09:20