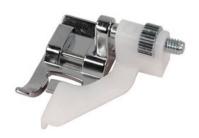

# SINGER

## Singer Blind Hem Foot (250059513)

Model No: 250059513







### **Price:**

Rs. 1,016

## Warranty:

0 No(s) manufacturer warranty.

#### **Delivery:**

Delivery - Standard 3 To 5 Working Days.

- Delivery Within 3 Working Days For Colombo And Suburbs, 5 Working Days For Other Locations.
- For Any Invoice Up To Rs.9,999, A Delivery Rate Of Rs.500 Will Be Charged.
- For Any Invoice From Rs.10,000 To 19,999, A Delivery Rate Of Rs.700 Will Be Charged.
- For Any Invoice From Rs.20,000 To 49,999, A Delivery Rate Of Rs.900 Will Be Charged.
- For Any Invoice From Rs.50,000 To 99,999, A Delivery Rate Of Rs.1200 Will Be Charged.
- For Any Invoice From Rs.100,000 To 149,999, A Delivery Rate Of Rs.1500 Will Be Charged.
- For Any Invoice From Rs.150,000 And Above, A Delivery Rate Of Rs.2000 Will Be Charged.

Date: 2025-03-31 09:20