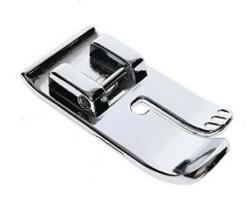

# SINGER

# Singer Straight Stitch Foot (250052113)

Model No: 250052113







### **Price:**

Rs. 795

## Warranty:

0 No(s) manufacturer warranty.

#### **Delivery:**

Delivery - Standard 3 To 5 Working Days.

- Delivery Within 3 Working Days For Colombo And Suburbs, 5 Working Days For Other Locations.
- For Any Invoice Up To Rs.9,999, A Delivery Rate Of Rs.500 Will Be Charged.
- For Any Invoice From Rs.10,000 To 19,999, A Delivery Rate Of Rs.700 Will Be Charged.
- For Any Invoice From Rs.20,000 To 49,999, A Delivery Rate Of Rs.900 Will Be Charged.
- For Any Invoice From Rs.50,000 To 99,999, A Delivery Rate Of Rs.1200 Will Be Charged.
- For Any Invoice From Rs.100,000 To 149,999, A Delivery Rate Of Rs.1500 Will Be Charged.
- For Any Invoice From Rs.150,000 And Above, A Delivery Rate Of Rs.2000 Will Be Charged.

Date: 2025-03-31 09:41