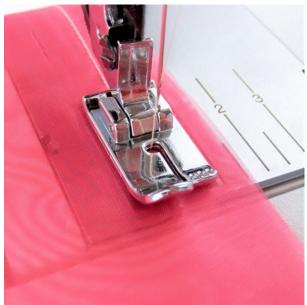

# SINGER

# Singer Straight Stitch Foot (250052113)

Model No: 250052113







### **Price:**

Rs. 795

## Warranty:

0 No(s) manufacturer warranty.

#### **Delivery:**

Delivery - Standard 3 To 5 Working Days.

- Delivery Within 3 Working Days For Colombo And Suburbs, 5 Working Days For Other Locations.
- For Any Invoice Up To Rs.9,999, A Delivery Rate Of Rs.500 Will Be Charged.
- For Any Invoice From Rs.10,000 To 19,999, A Delivery Rate Of Rs.700 Will Be Charged.
- For Any Invoice From Rs.20,000 To 49,999, A Delivery Rate Of Rs.900 Will Be Charged.
- For Any Invoice From Rs.50,000 To 99,999, A Delivery Rate Of Rs.1200 Will Be Charged.
- For Any Invoice From Rs.100,000 To 149,999, A Delivery Rate Of Rs.1500 Will Be Charged.
- For Any Invoice From Rs.150,000 And Above, A Delivery Rate Of Rs.2000 Will Be Charged.

Date: 2025-03-31 09:41