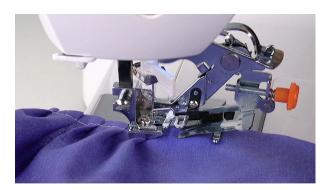

# SINGER

## Singer Ruffler Foot (250027013-06)

Model No: 250027013-06







#### **Price:**

Rs. 3,371

### Warranty:

0 No(s) manufacturer warranty.

#### **Delivery:**

Delivery - Standard 3 To 5 Working Days.

- Delivery Within 3 Working Days For Colombo And Suburbs, 5 Working Days For Other Locations.
- For Any Invoice Up To Rs.9,999, A Delivery Rate Of Rs.500 Will Be Charged.
- For Any Invoice From Rs.10,000 To 19,999, A Delivery Rate Of Rs.700 Will Be Charged.
- For Any Invoice From Rs.20,000 To 49,999, A Delivery Rate Of Rs.900 Will Be Charged.
- For Any Invoice From Rs.50,000 To 99,999, A Delivery Rate Of Rs.1200 Will Be Charged.
- For Any Invoice From Rs.100,000 To 149,999, A Delivery Rate Of Rs.1500 Will Be Charged.
- For Any Invoice From Rs.150,000 And Above, A Delivery Rate Of Rs.2000 Will Be Charged.

Date: 2025-03-31 09:48