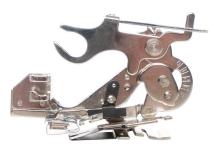

# SINGER

## Singer Ruffler Foot (250027013-06)

Model No: 250027013-06







#### **Price:**

Rs. 3,371

### Warranty:

0 No(s) manufacturer warranty.

#### **Delivery:**

Delivery - Standard 3 To 5 Working Days.

- Delivery Within 3 Working Days For Colombo And Suburbs, 5 Working Days For Other Locations.
- For Any Invoice Up To Rs.9,999, A Delivery Rate Of Rs.500 Will Be Charged.
- For Any Invoice From Rs.10,000 To 19,999, A Delivery Rate Of Rs.700 Will Be Charged.
- For Any Invoice From Rs.20,000 To 49,999, A Delivery Rate Of Rs.900 Will Be Charged.
- For Any Invoice From Rs.50,000 To 99,999, A Delivery Rate Of Rs.1200 Will Be Charged.
- For Any Invoice From Rs.100,000 To 149,999, A Delivery Rate Of Rs.1500 Will Be Charged.
- For Any Invoice From Rs.150,000 And Above, A Delivery Rate Of Rs.2000 Will Be Charged.

Date: 2025-03-31 09:48