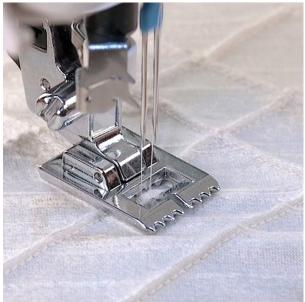

# SINGER

## **Singer Pintuck Foot (250026413-06)**

Model No: 250026413-06







### **Price:**

Rs. 836

## Warranty:

0 No(s) manufacturer warranty.

#### **Delivery:**

Delivery - Standard 3 To 5 Working Days.

- Delivery Within 3 Working Days For Colombo And Suburbs, 5 Working Days For Other Locations.
- For Any Invoice Up To Rs.9,999, A Delivery Rate Of Rs.500 Will Be Charged.
- For Any Invoice From Rs.10,000 To 19,999, A Delivery Rate Of Rs.700 Will Be Charged.
- For Any Invoice From Rs.20,000 To 49,999, A Delivery Rate Of Rs.900 Will Be Charged.
- For Any Invoice From Rs.50,000 To 99,999, A Delivery Rate Of Rs.1200 Will Be Charged.
- For Any Invoice From Rs.100,000 To 149,999, A Delivery Rate Of Rs.1500 Will Be Charged.
- For Any Invoice From Rs.150,000 And Above, A Delivery Rate Of Rs.2000 Will Be Charged.

Date: 2025-03-31 08:34