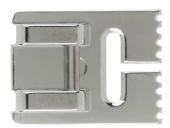

# SINGER

## **Singer Pintuck Foot (250026413-06)**

Model No: 250026413-06







### **Price:**

Rs. 836

## Warranty:

0 No(s) manufacturer warranty.

#### **Delivery:**

Delivery - Standard 3 To 5 Working Days.

- Delivery Within 3 Working Days For Colombo And Suburbs, 5 Working Days For Other Locations.
- For Any Invoice Up To Rs.9,999, A Delivery Rate Of Rs.500 Will Be Charged.
- For Any Invoice From Rs.10,000 To 19,999, A Delivery Rate Of Rs.700 Will Be Charged.
- For Any Invoice From Rs.20,000 To 49,999, A Delivery Rate Of Rs.900 Will Be Charged.
- For Any Invoice From Rs.50,000 To 99,999, A Delivery Rate Of Rs.1200 Will Be Charged.
- For Any Invoice From Rs.100,000 To 149,999, A Delivery Rate Of Rs.1500 Will Be Charged.
- For Any Invoice From Rs.150,000 And Above, A Delivery Rate Of Rs.2000 Will Be Charged.

Date: 2025-03-31 08:34