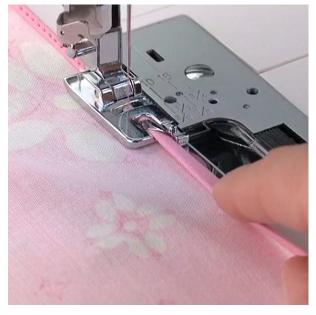

# SINGER

## Singer Rolled Hem Foot (250026013-06)

Model No: 250026013-06







### **Price:**

Rs. 836

## Warranty:

0 No(s) manufacturer warranty.

#### **Delivery:**

Delivery - Standard 3 To 5 Working Days.

- Delivery Within 3 Working Days For Colombo And Suburbs, 5 Working Days For Other Locations.
- For Any Invoice Up To Rs.9,999, A Delivery Rate Of Rs.500 Will Be Charged.
- For Any Invoice From Rs.10,000 To 19,999, A Delivery Rate Of Rs.700 Will Be Charged.
- For Any Invoice From Rs.20,000 To 49,999, A Delivery Rate Of Rs.900 Will Be Charged.
- For Any Invoice From Rs.50,000 To 99,999, A Delivery Rate Of Rs.1200 Will Be Charged.
- For Any Invoice From Rs.100,000 To 149,999, A Delivery Rate Of Rs.1500 Will Be Charged.
- For Any Invoice From Rs.150,000 And Above, A Delivery Rate Of Rs.2000 Will Be Charged.

Date: 2025-04-06 18:11