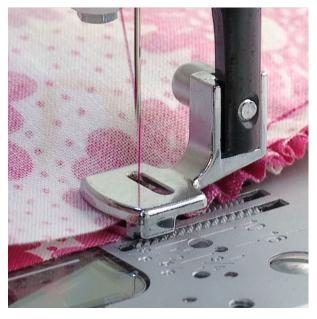

## Singer Gathering Foot (250025913-06)

Model No: 250025913-06







## **Price:**

Rs. 831

## Warranty:

0 (s) manufacturer warranty.

## **Delivery:**

Delivery - Standard 3 To 5 Working Days.

- Delivery Within 3 Working Days For Colombo And Suburbs, 5 Working Days For Other Locations.
- For Any Invoice Up To Rs.9,999, A Delivery Rate Of Rs.500 Will Be Charged.
- For Any Invoice From Rs.10,000 To 19,999, A Delivery Rate Of Rs.700 Will Be Charged.
- For Any Invoice From Rs.20,000 To 49,999, A Delivery Rate Of Rs.900 Will Be Charged.
- For Any Invoice From Rs.50,000 To 99,999, A Delivery Rate Of Rs.1200 Will Be Charged.
- For Any Invoice From Rs.100,000 To 149,999, A Delivery Rate Of Rs.1500 Will Be Charged.
- For Any Invoice From Rs.150,000 And Above, A Delivery Rate Of Rs.2000 Will Be Charged.

Date: 2025-04-02 02:33