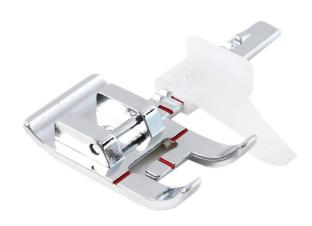

# SINGER

## **Singer Sew Easy Foot (250020213-06)**

Model No: 250020213-06







### **Price:**

Rs. 1,159

## Warranty:

0 No(s) manufacturer warranty.

#### **Delivery:**

Delivery - Standard 3 To 5 Working Days.

- Delivery Within 3 Working Days For Colombo And Suburbs, 5 Working Days For Other Locations.
- For Any Invoice Up To Rs.9,999, A Delivery Rate Of Rs.500 Will Be Charged.
- For Any Invoice From Rs.10,000 To 19,999, A Delivery Rate Of Rs.700 Will Be Charged.
- For Any Invoice From Rs.20,000 To 49,999, A Delivery Rate Of Rs.900 Will Be Charged.
- For Any Invoice From Rs.50,000 To 99,999, A Delivery Rate Of Rs.1200 Will Be Charged.
- For Any Invoice From Rs.100,000 To 149,999, A Delivery Rate Of Rs.1500 Will Be Charged.
- For Any Invoice From Rs.150,000 And Above, A Delivery Rate Of Rs.2000 Will Be Charged.

Date: 2024-11-24 07:16