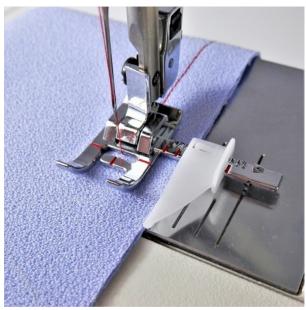

# SINGER

## **Singer Sew Easy Foot (250020213-06)**

Model No: 250020213-06







### **Price:**

Rs. 1,159

## Warranty:

0 No(s) manufacturer warranty.

#### **Delivery:**

Delivery - Standard 3 To 5 Working Days.

- Delivery Within 3 Working Days For Colombo And Suburbs, 5 Working Days For Other Locations.
- For Any Invoice Up To Rs.9,999, A Delivery Rate Of Rs.500 Will Be Charged.
- For Any Invoice From Rs.10,000 To 19,999, A Delivery Rate Of Rs.700 Will Be Charged.
- For Any Invoice From Rs.20,000 To 49,999, A Delivery Rate Of Rs.900 Will Be Charged.
- For Any Invoice From Rs.50,000 To 99,999, A Delivery Rate Of Rs.1200 Will Be Charged.
- For Any Invoice From Rs.100,000 To 149,999, A Delivery Rate Of Rs.1500 Will Be Charged.
- For Any Invoice From Rs.150,000 And Above, A Delivery Rate Of Rs.2000 Will Be Charged.

Date: 2024-11-24 07:16