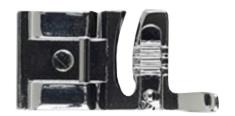

# SINGER

## **Singer Cording Foot (250006313)**

Model No: 250006313







### **Price:**

Rs. 836

## **Warranty:**

0 No(s) manufacturer warranty.

#### **Delivery:**

Delivery - Standard 3 To 5 Working Days.

- Delivery Within 3 Working Days For Colombo And Suburbs, 5 Working Days For Other Locations.
- For Any Invoice Up To Rs.9,999, A Delivery Rate Of Rs.500 Will Be Charged.
- For Any Invoice From Rs.10,000 To 19,999, A Delivery Rate Of Rs.700 Will Be Charged.
- For Any Invoice From Rs.20,000 To 49,999, A Delivery Rate Of Rs.900 Will Be Charged.
- For Any Invoice From Rs.50,000 To 99,999, A Delivery Rate Of Rs.1200 Will Be Charged.
- For Any Invoice From Rs.100,000 To 149,999, A Delivery Rate Of Rs.1500 Will Be Charged.
- For Any Invoice From Rs.150,000 And Above, A Delivery Rate Of Rs.2000 Will Be Charged.

Date: 2025-03-31 09:44