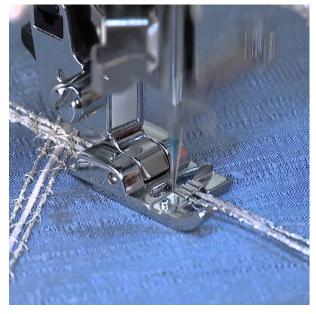

# SINGER

## **Singer Cording Foot (250006313)**

Model No: 250006313







### **Price:**

Rs. 836

## **Warranty:**

0 No(s) manufacturer warranty.

#### **Delivery:**

Delivery - Standard 3 To 5 Working Days.

- Delivery Within 3 Working Days For Colombo And Suburbs, 5 Working Days For Other Locations.
- For Any Invoice Up To Rs.9,999, A Delivery Rate Of Rs.500 Will Be Charged.
- For Any Invoice From Rs.10,000 To 19,999, A Delivery Rate Of Rs.700 Will Be Charged.
- For Any Invoice From Rs.20,000 To 49,999, A Delivery Rate Of Rs.900 Will Be Charged.
- For Any Invoice From Rs.50,000 To 99,999, A Delivery Rate Of Rs.1200 Will Be Charged.
- For Any Invoice From Rs.100,000 To 149,999, A Delivery Rate Of Rs.1500 Will Be Charged.
- For Any Invoice From Rs.150,000 And Above, A Delivery Rate Of Rs.2000 Will Be Charged.

Date: 2025-03-31 09:44